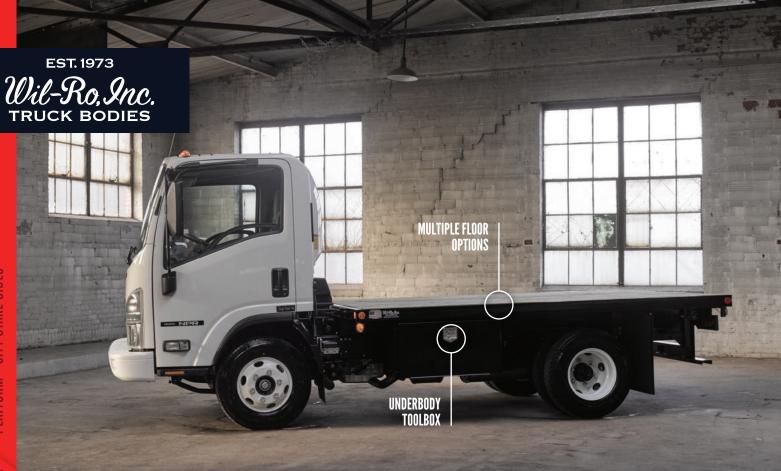

# STANDARD PLATFORM TRUCK BODY

#### **Body Features**

- Lengths (8' 30')
- Variety of Headboards
- Variety of Floors
- ICC Bumper

### Options

- Equipment Straps
- Underbody Toolbox (24", 30", 36", 48")
- Receiver Tube (2.5")
- Receiver Sleeve (2")
- Pintle Hook Hitch
- Stake Pockets
- LED Taillights7-Pole Light Plug in Rear
- Brake Controller
- Hoist