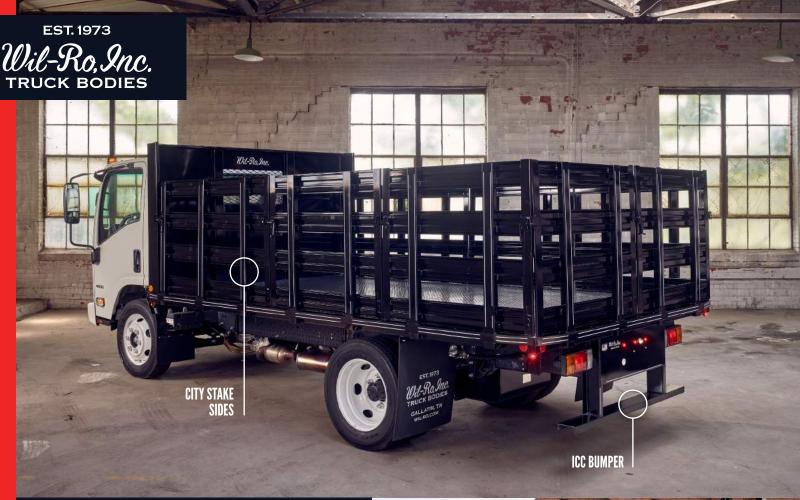

## CITY STAKE SIDES PLATFORM TRUCK BODY

## **Body Features**

- Lengths (12', 14', 16')
- City Stake Sides (40")
- ICC Bumper

## Options

- Underbody Toolbox (24", 30", 36", 48")
- Receiver Tube (2.5")
- Receiver Sleeve (2")
- Pintle Hook Hitch
- LED Taillights
- 7-Pole Light Plug in Rear
- Brake Controller

Wil-Ro, Inc. manufactures the highest quality truck bodies for landscaping, hauling, construction, equipment distribution, farming and more. Our bodies come in standard models as well as custom configurations. Our skilled fabricators use time-honored manufacturing processes to build the strongest, longest-lasting truck bed you will own.