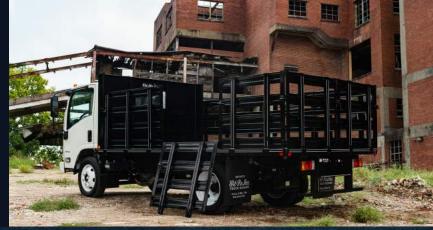

## CITY STAKE SIDES PLATFORM TRUCK BODY

## **Body Features**

- Lengths (12', 14', 16')
- City Stake Sides (40")
- ICC Bumper