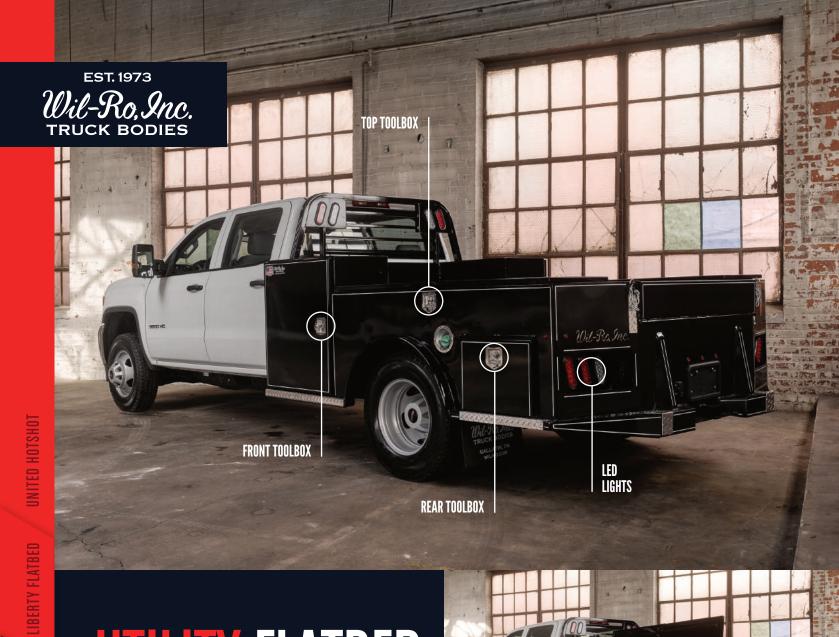

## **Body Features**

- Lengths (8'6", 9'4", 11'4")
- Hidden Gooseneck Ball (30K)
- 6 Built-in Toolboxes
- Floor Space (50" Wide)
- Fold-down Tailgate
- Stake Pockets
- Chamfered Rear
- Aluminum on Running Boards
- Headboard Chain Hanger
- 7-Pole Light Plug Gooseneck Compartment & Rear
- 1/8" Treadplate Floor
- Receiver Tube (2.5")

## Options

- B&W Turnover Ball (30K)
- Receiver Sleeve (2")
- Stainless on Fenders & Running Boards
- All Clear LED Lights
- Brake Controller

UTILITY FLATBED

LED Lights