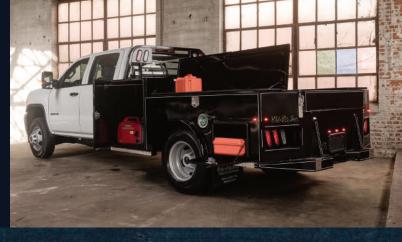

## **Body Features**

- Lengths (8'6", 9'4", 11'4")
- Hidden Gooseneck Ball (30K)
- 6 Built-in Toolboxes
- Floor Space (50" Wide)
- Fold-down Tailgate
- Stake Pockets
- Chamfered Rear
- Aluminum on Running Boards
- Headboard Chain Hanger
- 7-Pole Light Plug Gooseneck Compartment & Rear
- 1/8" Treadplate Floor
- Receiver Tube (2.5")

## Options

- B&W Turnover Ball (30K)
- Receiver Sleeve (2")
- Stainless on Fenders & Running Boards
- All Clear LED Lights
- Brake Controller

UTILITY FLATBED

LED Lights