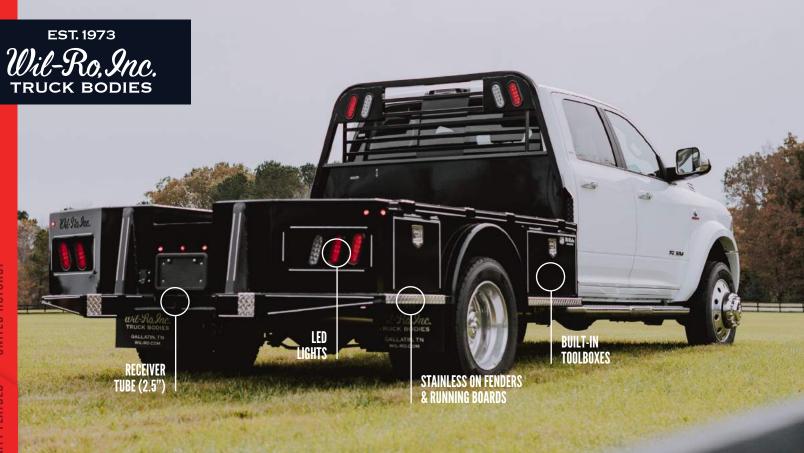

## **Body Features**

- Lengths (8'6", 9'4", 11'4")
- Hidden Gooseneck Ball (30K)
- 4 Built-in Toolboxes (9'4" Front: 30", Rear: 21")
- Stake Pockets
- Chamfered Front & Rear
- Aluminum on Running Boards
- Headboard Chain Hanger
- 7-Pole Light Plug Gooseneck Compartment & Rear
- 1/8" Treadplate Floor
- Receiver Tube (2.5")
- LED Lights

## Options

- Drop-in Sides (4")
- Drop-in Rear Gate (3")
- B&W Turnover Ball (30K)
- Trough (16")
- Receiver Sleeve (2")
- Stainless on Fenders & Running Boards
- All Clear LED Lights
- Brake Controller