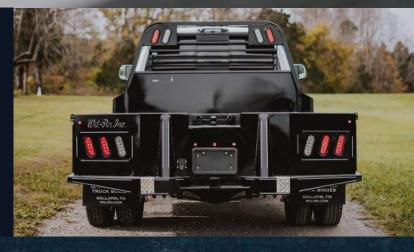

## **Body Features**

- Lengths (8'6", 9'4", 11'4")
- Hidden Gooseneck Ball (30K)
- 4 Built-in Toolboxes (9'4" Front: 30", Rear: 21")
- Stake Pockets
- Chamfered Front & Rear
- Aluminum on Running Boards
- Headboard Chain Hanger
- 7-Pole Light Plug Gooseneck Compartment & Rear
- 1/8" Treadplate Floor
- Receiver Tube (2.5")
- LED Lights

## Options

- Drop-in Sides (4")
- Drop-in Rear Gate (3")
- B&W Turnover Ball (30K)
- Trough (16")
- Receiver Sleeve (2")
- Stainless on Fenders & Running Boards
- All Clear LED Lights
- Brake Controller