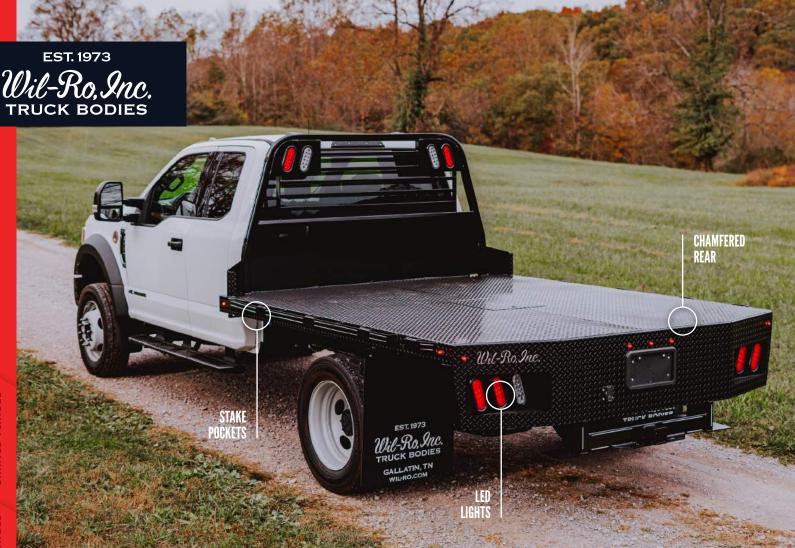

## **Body Features**

- Lengths (8'6", 9'4", 11'4")
- Gooseneck Ball with Flip Over Door (30K)
- Stake Pockets
- Receiver Tube (2.5")
- Chamfered Rear
- LED Lights

## **Options**

- Drop-in Sides (4")
- Drop-in Rear Gate (4")
- Underbody Toolbox (24", 30", 36", 48")
- **B&W Turnover Ball**
- Trough (16")
- Receiver Sleeve (2")
- All Clear LED Lights
- 7-Pole Light Plug in Gooseneck Compartment
- 7-Pole Light Plug in Rear
- Brake Controller