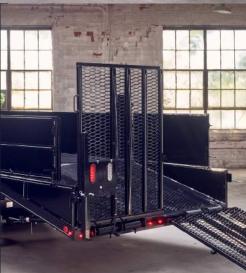

## REMOVABLE DOVETAIL LANDSCAPE DUMP TRUCK BODY

## Options

- Manual or Electric Tarp
- Underbody Toolbox (24", 30", 36", 48")
- Backpack Box w/ Mid Shelves
- Wheelbarrow Rack
- Stationary & Fold-down Sides (12", 18")
- Split Spring Assist Ramp (6', 6K or 9K)
- Hydraulic Ramp (5', 6K)
- Receiver Tube (2", 2.5")
- LED Lights
- 7-Pole Light Plug in Rear
- Brake Controller