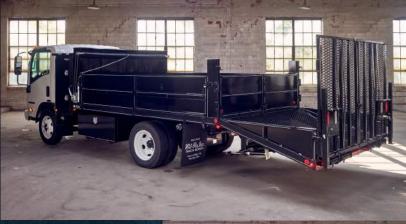

## REMOVABLE DOVETAIL LANDSCAPE DUMP TRUCK BODY

## **Body Features**

- Lengths (12', 14', 16')
- Barn Style Rear Doors
- Hoists Sized to Truck
- Removable Dovetail

## Options

- Manual or Electric Tarp
- Underbody Toolbox (24", 30", 36", 48")
- Backpack Box w/ Mid Shelves
- Wheelbarrow Rack
- Stationary & Fold-down Sides (12", 18")
- Split Spring Assist Ramp (6', 6K or 9K)
- Hydraulic Ramp (5', 6K)
- Receiver Tube (2", 2.5")
- LED Lights
- 7-Pole Light Plug in Rear
- Brake Controller