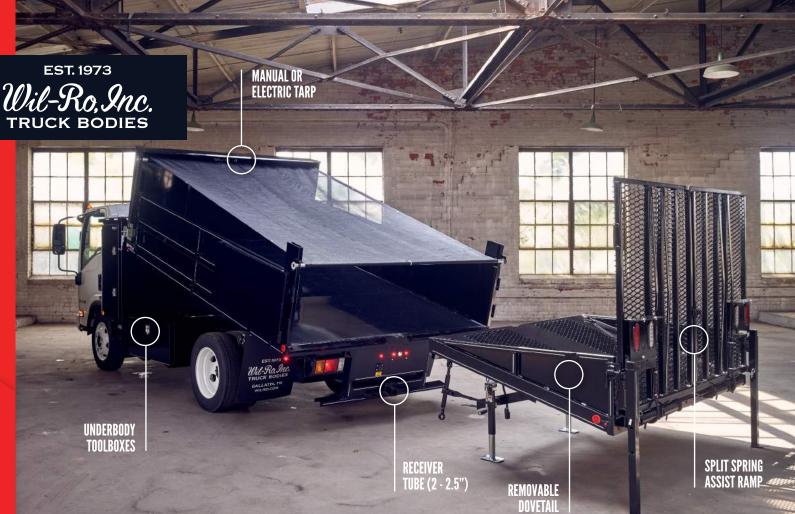

## REMOVABLE DOVETAIL LANDSCAPE DUMP TRUCK BODY

## **Body Features**

- Lengths (12', 14', 16')
- Barn Style Rear Doors
- Hoists Sized to Truck
- Removable Dovetail

## Options

- Manual or Electric Tarp
- Underbody Toolbox (24", 30", 36", 48")
- Backpack Box w/ Mid Shelves
- Wheelbarrow Rack
- Stationary & Fold-down Sides (12", 18")
- Split Spring Assist Ramp (6', 6K or 9K)
- Hydraulic Ramp (5', 6K)
- Receiver Tube (2", 2.5")
- LED Lights
- 7-Pole Light Plug in Rear
- Brake Controller