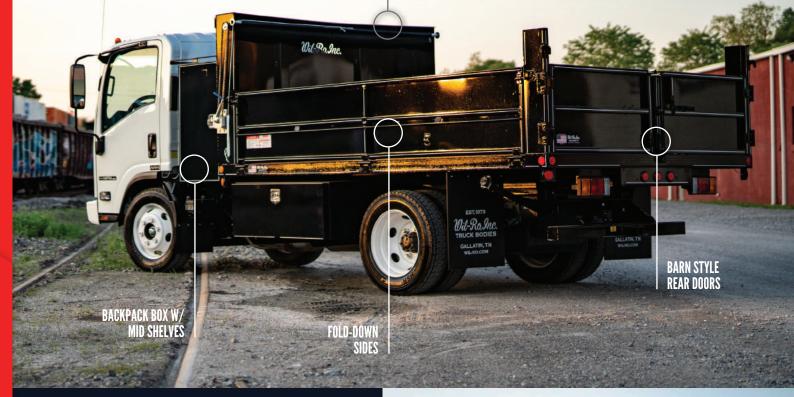

## **Body Features**

- Lengths (12', 14', 16')
- Barn Style Rear Doors
- Hoists Sized to Truck
- Stationary or Fold-down Sides (24" Tall)

## **Options**

- Manual or Electric Tarp
- Underbody Toolbox (24", 30", 36", 48")
- Backpack Box w/ Mid Shelves
- Wheelbarrow Rack
- **Board Cuffs**
- Barn Style Rear Doors
- Receiver Tube (2", 2.5")
- LED Lights
- 7-Pole Light Plug in Rear
- Brake Controller