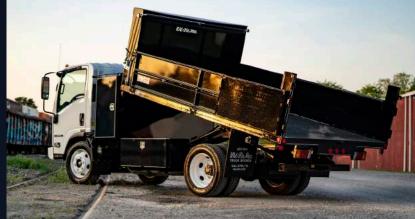

## **Body Features**

- Lengths (12', 14', 16')
- Barn Style Rear Doors
- Hoists Sized to Truck
- Stationary or Fold-down Sides (24" Tall)

## **Options**

- Manual or Electric Tarp
- Underbody Toolbox (24", 30", 36", 48")
- Backpack Box w/ Mid Shelves
- Wheelbarrow Rack
- **Board Cuffs**
- Barn Style Rear Doors
- Receiver Tube (2", 2.5")
- LED Lights
- 7-Pole Light Plug in Rear
- Brake Controller