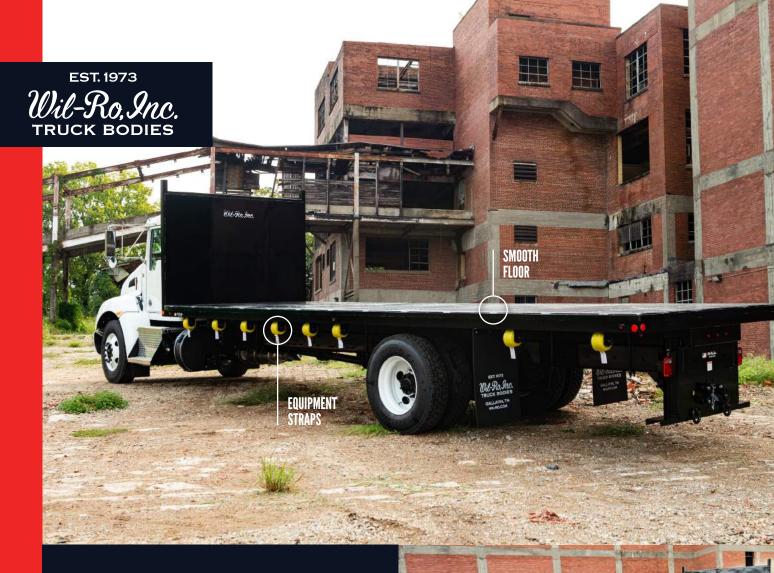

## HEAVY DUTY Platform Truck Body

## **Body Features**

- Lengths (8' 30')
- Variety of Floors

- Options
- Equipment Straps
- Underbody Toolbox (24", 30", 36", 48")
- Receiver Tube (2.5")
- Pintle Hook Hitch
- Stake Pockets
- LED Taillights7-Pole Light Plug in Rear
- Brake Controller
- Hoist