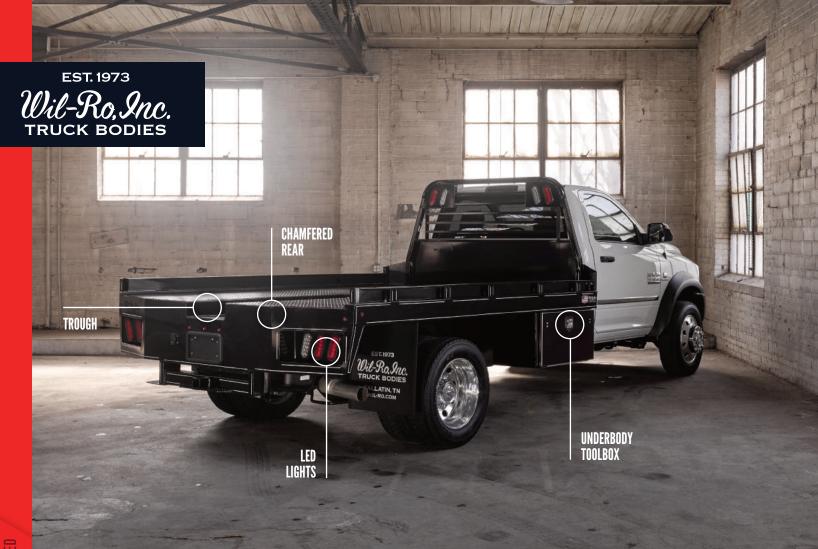

## **Body Features**

- Lengths (8'6", 9'4", 11'4")
- Gooseneck Ball with Flip Over Door (30K)
- Stake Pockets
- Receiver Tube (2.5")
- Chamfered Front & Rear
- LED Lights

## Options

- Drop-in Sides (4")
- Drop-in Rear Gate (4")
- Underbody Toolbox (24", 30", 36", 48")
- B&W Turnover Ball
- Trough (16")
- Receiver Sleeve (2")
- All Clear LED Lights
- 7-Pole Light Plug in Gooseneck Compartment