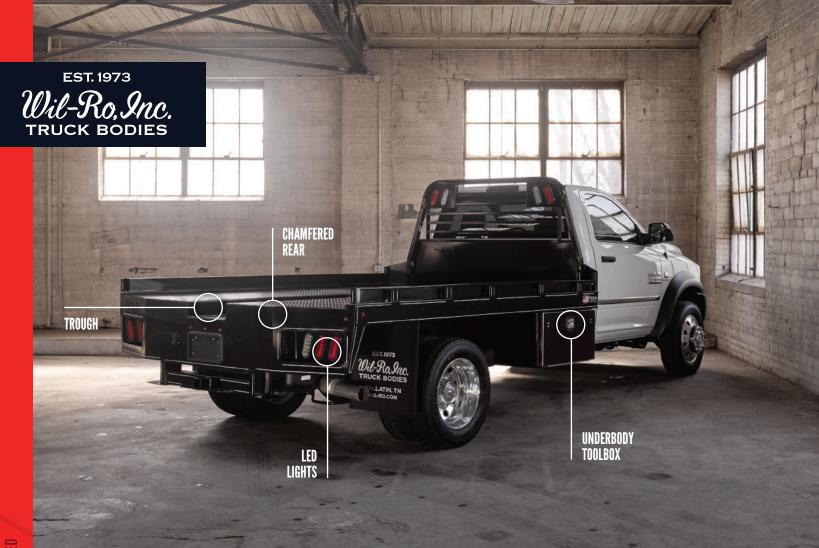

## FREEDOM FLATBED TRUCK BODY

Gooseneck Ball with Flip Over Door (30K)

**Body Features** 

Stake Pockets

LED Lights

Receiver Tube (2")

Lengths (8'6", 9'4", 11'4")

Chamfered Front & Rear

### Options

- Drop-in Sides (4")
- Drop-in Rear Gate (4")
- Underbody Toolbox (24", 30", 36", 48")
- B&W Turnover Ball
- Trough (16")
- Receiver Tube (2-1/2")
- All Clear LED Lights
- 7-Pole Light Plug in Gooseneck Compartment