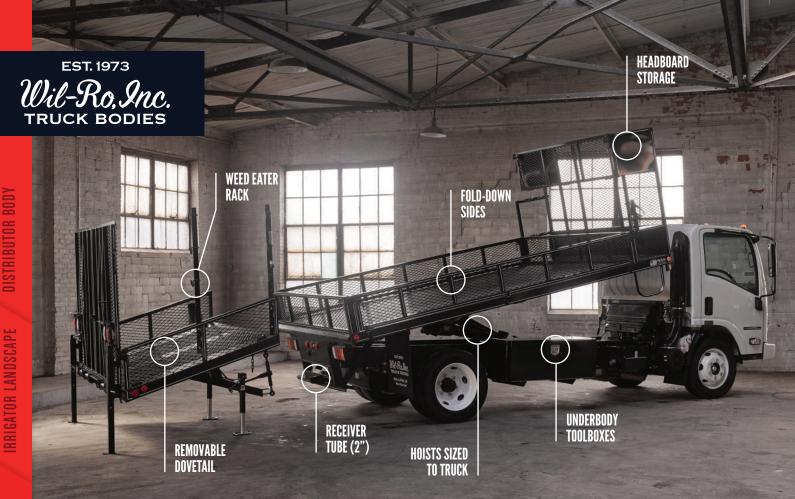

# **REMOVABLE DOVETAIL** LANDSCAPE TRUCK BODY

#### **Body Features**

- Lengths (14', 16')
- Double Break Dovetail •
- Split Spring Assist Ramp (5', 6K)
- Headboard Storage Box
- Rake and Shovel Holder ۲
- Water Cooler Holder
- Fold-down Sides (15" Standard on both Driver + Passenger)
- D-Rings for Securing Equipment
- Receiver Tube (2")

#### **Options**

- Hoists Sized to Truck
- Weed Eater Rack
- Leaf Blower Rack •
- Underbody Toolbox (24", 30", 36", 48") .
- Backpack Box w/ Mid Shelves ۲
- Wheelbarrow Rack •
- Drop-in Gate Front & Rear
- Stationary Sides (15") •
- Split Spring Assist Ramp (6', 6K)
- Hydraulic Ramp (6', 9K)
- LED Taillights
- 7-Pole Light Plug in Rear
- Brake Controller