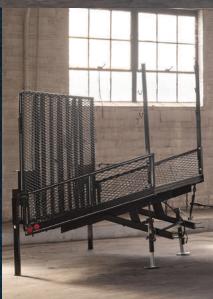

# **REMOVABLE DOVETAIL** LANDSCAPE TRUCK BODY

#### **Body Features**

- Lengths (14', 16')
- Double Break Dovetail •
- Split Spring Assist Ramp (5', 6K)
- Headboard Storage Box
- Rake and Shovel Holder ۲
- Water Cooler Holder
- Fold-down Sides (15" Standard on both Driver + Passenger)
- D-Rings for Securing Equipment
- Receiver Tube (2")