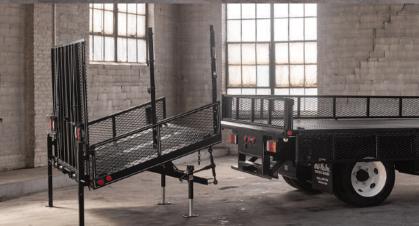

# **REMOVABLE DOVETAIL** LANDSCAPE TRUCK BODY

#### **Body Features**

- Lengths (14', 16')
- Double Break Dovetail •
- Split Spring Assist Ramp (5', 6K)
- Headboard Storage Box
- Rake and Shovel Holder ۲
- Water Cooler Holder
- Fold-down Sides (15" Standard on both Driver + Passenger)
- D-Rings for Securing Equipment
- Receiver Tube (2")