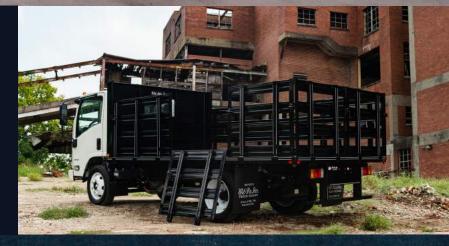

PLATFORM - CITY STAKE SIDES

## CITY STAKE SIDES PLATFORM TRUCK BODY

## **Body Features**

- Lengths (12', 14', 16')
- City Stake Sides (40")
- ICC Bumper