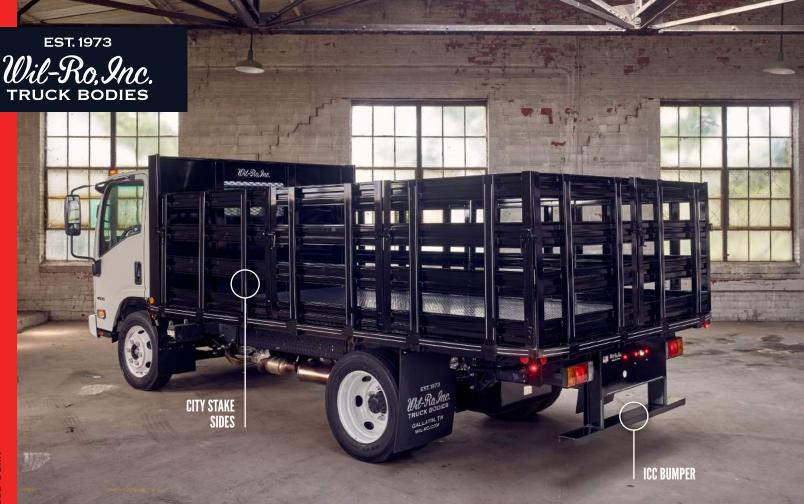

PLATFORM - CITY STAKE SIDES

## CITY STAKE SIDES PLATFORM TRUCK BODY

## **Body Features**

- Lengths (12', 14', 16')
- City Stake Sides (40")
- ICC Bumper

## Options

- Underbody Toolbox (24", 30", 36", 48")
- Receiver Tube (2", 2-1/2")
- Pintle Hook Hitch
- LED Taillights
- 7-Pole Light Plug in Rear
- Brake Controller

Wil-Ro, Inc. manufactures the highest quality truck bodies for landscaping, hauling, construction, equipment distribution, farming and more. Our bodies come in standard models as well as custom configurations. Our skilled fabricators use time-honored manufacturing processes to build the strongest, longest-lasting truck bed you will own.