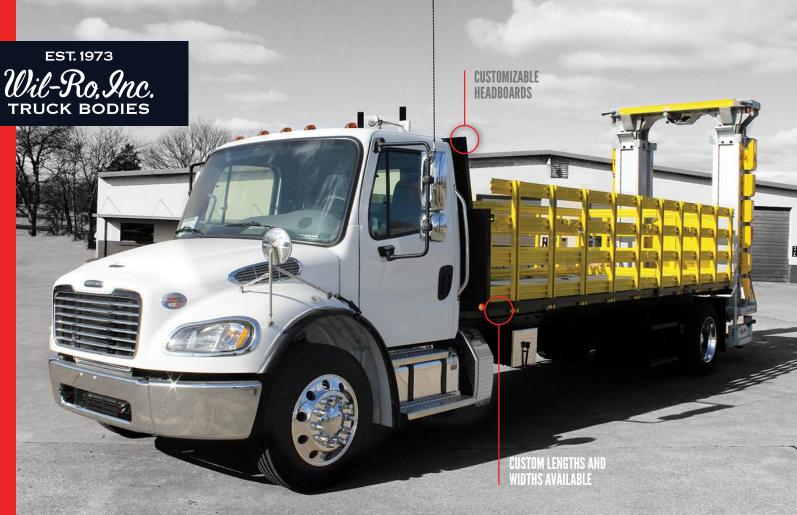

## Wil-Ro Designs and Innovates Truck Bodies for Commercial Fleet Solutions.

Partner with Wil-Ro for Truck Bodies that Meet Your Business's Every Needs.

- Lengths & Widths
- Sides
- Headboards
- Storage Boxes
- Hoists
- Lift Gates
- Moffett/Princeton Kits

Wil-Ro, Inc. manufactures the highest quality truck bodies for landscaping, hauling, construction, equipment distribution, farming and more. Our bodies come in standard models as well as custom configurations. Our skilled fabricators use time-honored manufacturing processes to build the strongest, longest-lasting truck bed you will own.