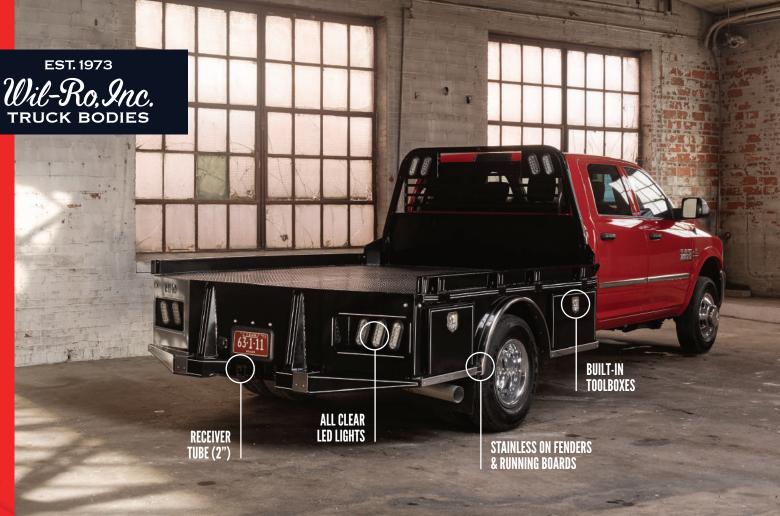

#### **Body Features**

- Lengths (8'6", 9'4", 11'4")
- Gooseneck Ball with Flip Over Door (30K)
- 4 Built-in Toolboxes (9'4" Front: 30", Rear: 21")
- Stake Pockets
- Receiver Tube (2")
- Chamfered Front & Rear
- Aluminum on Running Boards
- LED Lights

#### Options

- Drop-in Sides (4")
- Drop-in Rear Gate (4")
- B&W Turnover Ball
- Trough (16")
- Receiver Tube (2-1/2")
- Stainless on Fenders & Running Boards
- All Clear LED Lights
- 7-Pole Light Plug in Gooseneck Compartment
- 7-Pole Light Plug in Rear
- Brake Controller