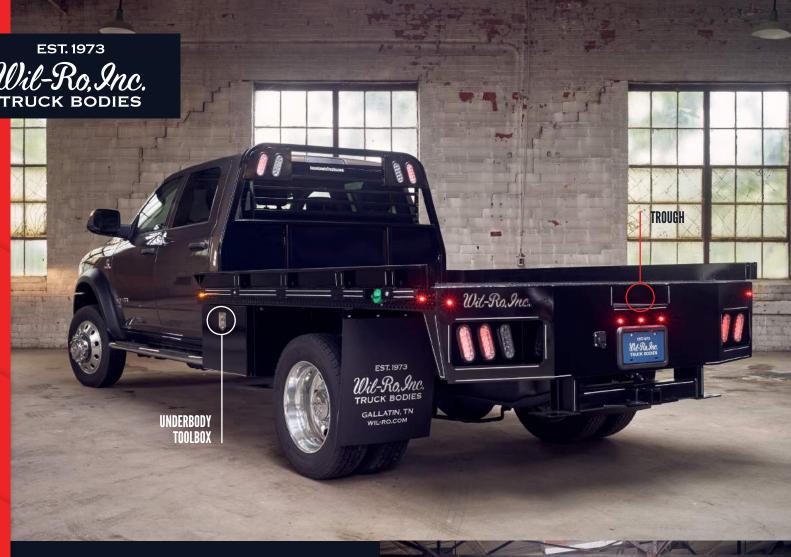

## **Body Features**

- Lengths (8'6", 9'4", 11'4")
- Gooseneck Ball with Flip Over Door (30K)
- Stake Pockets
- Receiver Tube (2")
- Chamfered Rear
- LED Lights

## **Options**

- Drop-in Sides (4")
- Drop-in Rear Gate (4")
- Underbody Toolbox (24", 30", 36", 48")
- B&W Turnover Ball
- Trough (16")
- Receiver Tube (2-1/2")
- All Clear LED Lights
- 7-Pole Light Plug in Gooseneck Compartment
- 7-Pole Light Plug in Rear
- Brake Controller