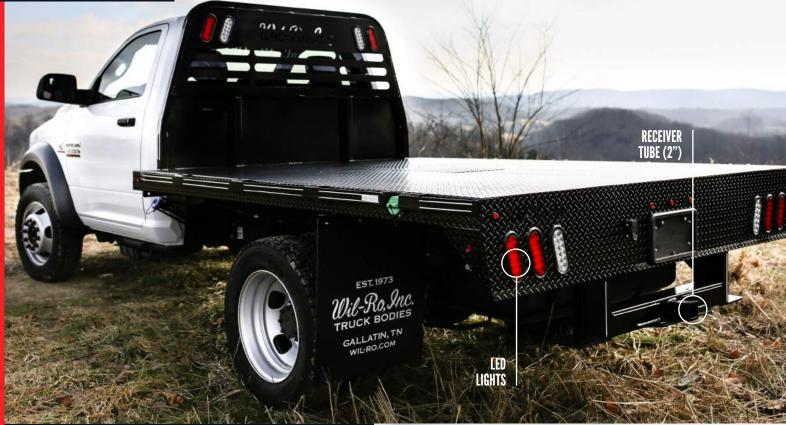

## **Body Features**

- Lengths (8'6", 9'4", 11'4")
- Gooseneck Ball with Flip Over Door (30K)
- Stake Pockets
- Receiver Tube (2")
- LED Lights

## **Options**

- Drop-in Sides (4")
- Drop-in Rear Gate (4")
- Underbody Toolbox (24", 30", 36", 48")
- B&W Turnover Ball
- Trough (16")
- Receiver Tube (2-1/2")
- All Clear LED Lights
- 7-Pole Light Plug in Gooseneck Compartment
- 7-Pole Light Plug in Rear
- Brake Controller