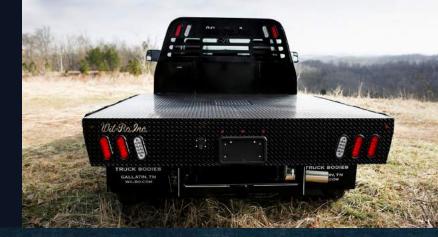

## **Body Features**

- Lengths (8'6", 9'4", 11'4")
- Gooseneck Ball with Flip Over Door (30K)
- Stake Pockets
- Receiver Tube (2")
- LED Lights

## **Options**

- Drop-in Sides (4")
- Drop-in Rear Gate (4")
- Underbody Toolbox (24", 30", 36", 48")
- B&W Turnover Ball
- Trough (16")
- Receiver Tube (2-1/2")
- All Clear LED Lights
- 7-Pole Light Plug in Gooseneck Compartment
- 7-Pole Light Plug in Rear
- Brake Controller